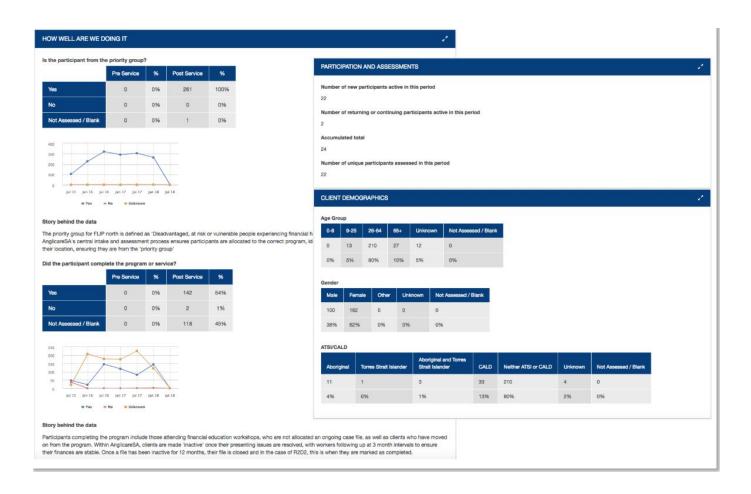

## EFFORTLESS DATA INTAKE AND SUBMISSION

## Multi-tier outcomes for Governments

## Outcomes data intake and government reporting solution that work

CommunityCI for Government Agencies and Peak Bodies is a 2-tier, multi-tenant solution enabling governments to design outcome frameworks and collect service outputs and outcomes data from funded organisations. Government reporting process is simplified by using an electronic submission process with due date controls.

CommunityCI supports multiple government agencies use of a single shared platform secured by data segregation controls and customised reporting for each managed program.